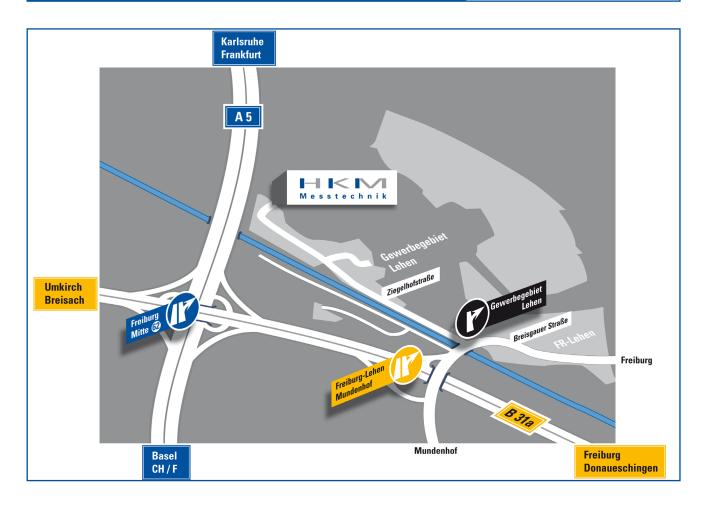

## Travelling by car

Exit (no 62) Freiburg Mitte (Centre) towards Freiburg, first exit Freiburg-Lehen/Mundenhof, turn left towards Gewerbegebiet Lehen (industrial estate), after the bridge take the first road on the left. from the B 31 (Donaueschingen / Freiburg federal road): through Freiburg towards autobahn Karlsruhe/Basel, take the exit Freiburg-Lehen/Mundenhof. Carry on as already described above.

## Arrival by train

ICE inter-city route Karlsruhe – Basle to Freiburg central station taxi stands or pick-up by HKM-Messtechnik

from the A5 (Karlsruhe-Basel (Basle)):